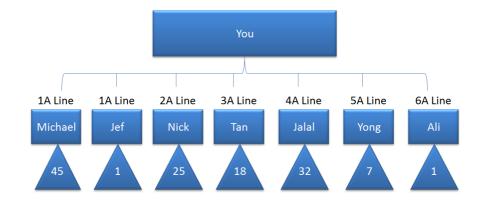

# **5A Distributor**

## Qualification to achieve this rank:

- Accumulated total sales for 50 units. (direct and indirect)
- You will be paid as a 5A distributor upon next direct sale.
- Each direct sale made as a 5A represents a new 5A team selling beneath you

- Yong will be your 5A line
- You will receive overriding maximum of "5 points" from this line

# **6A Distributor**

# Qualification to achieve this rank:

- Accumulated total sales for 100 units. (direct and indirect)
- You will personally sell one additional unit to be paid as this rank.
- Each direct sale made as a 6A represents a new 6A team selling beneath you

- Ali will be your 6A line
- You will receive overriding maximum of "6 points" from this line