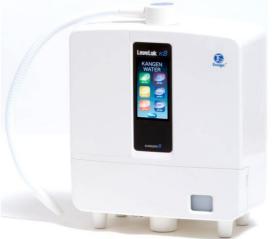

# THE MIGHTY 8-PLATES ANTI-OXIDIZER

# LEVELUK® K8

# LEVELUK® 8 (K8)

Electrolysis cell with 8 electrode plates ensures high power.

A clear, easily viewable, large LCD with a touch panel makes it easy to operate.

# 1. Electrolysis cell with 8 electrode plates ensures high power.

A clear, easily viewable, large LCD with a touch panel makes it easy to operate. It is possible to produce a good amount of electrolyzed water of which the value of ORP is included in the range of +1130mV and -800mV and which boasts of good effects. The Kangen Water® contains a lot of hydroxide ions (OH-) and positive ions (such as calcium ions) produced by electrolysis, and it also contains hydrogen. (That depends on the choice of resulting water and original water)

# 2. A clear, easily viewable, large LCD with a touch panel makes it easy to operate.

You will be notified by a large-sized liquid crystal display (LCD) and the voice promoted guide. Easy to use touch screen.

A clear, easy viewable, large-sized LCD and voice prompts shows you of the water being produced (Kangen Water®, Acidic Water, Strong Acidic Water\*, or purified water) and other necessary information. The operation is very easy. Introduction of a touch screen panel has greatly enhanced ease of operation.