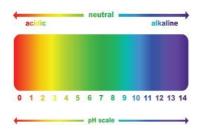

### **Alkaline**

As with most things in life, optimal health begins with balance. Our bodies must maintain a pH balance of 7.365, which is slightly alkaline. A pH scale is used to determine whether a substance is acidic or alkaline. On this scale 7.0 is neutral. Anything above 7 is considered alkaline and anything below 7 is considered acidic.