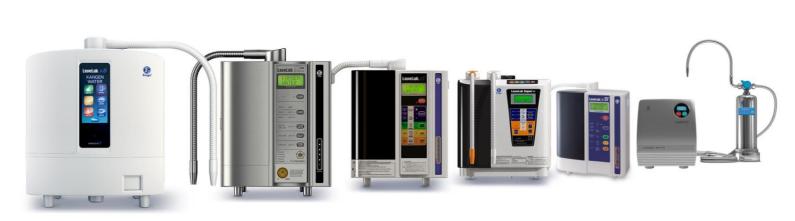

# THE MIGHTY 8-PLATES ANTI-OXIDIZER

# LEVELUK® K8

# LEVELUK® 8 (K8)

Electrolysis cell with 8 electrode plates ensures high power.

A clear, easily viewable, large LCD with a touch panel makes it easy to operate.

# THE ULTIMATE HOME USE MODEL PLATINUM

# LEVELUK® SD501 PT

Used and loved throughout 82 countries, the Leveluk® SD501 Platinum now comes in ONE machine capable of speaking all notifications in FIVE languages! (*English, German, French, Italian, Spanish*)

# LEVELUK® SD501

It has seven electrode plates to ensure sufficient power. It is easy to use and compactly designed.

# Enagic® ENAGIC'S MOST POWERFUL MODEL!

# THE ENERGY SAVER

# LEVELUK® JRIV

Strong Acidic Water and Strong Kangen Water® produced steadily. The type of energy conservation.

# MINERAL ION WATER SPA

# ANESPA® DX

The NEW exclusive ANESPA® DX Home Spa System transforms your ordinary bathroom into a natural hot spring resort, excellent design easy for replace filter.