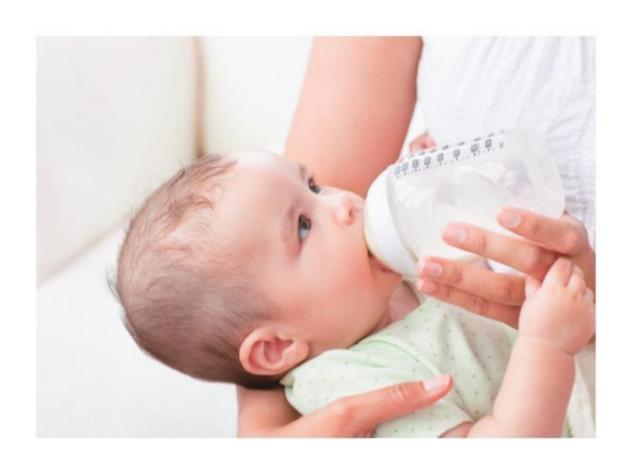

## **Taking medication and Preparing Baby Food**

The multi-layered high-performance filter element removes many residual substances in the water, such as chlorine, odor, etc. It is natural pure water, suitable for taking medicine, preparing baby food and milk.