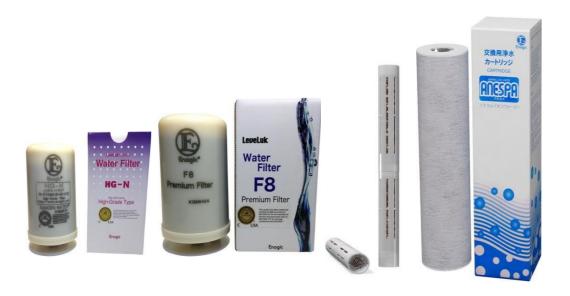

# **Filters Commission: -**

- \* Filter Commission will be issued once the amount is accumulated up to AED 700.00 and above.
- \* Promotion prices are applied on filter prices on June and December annually.
- \* Filter commission does NOT have SP portion. It is only Basic.
- \* Filter commission will be paid in accordance with the 8-points commission structure to the up-lines of the filter purchaser/ applicant name and ID based on each eligible up-line rank status.

(SP & D1 accounts will receive full commission, D0 accounts will receive 50% of commission).

- \* HG Filters should be replaced every 6,000 Liter usage of the Kangen Water®.
- \* ANESPA® external cartridge should be replaced every 1 year.
- \* ANESPA® ceramic cartridge should be replaced every 2 years.
- Your use of external Pre-Filtration systems does NOT substitute for the necessity to use the special Enagic HG filter installed in the used device, and to replace it periodically, in order to ensure the quality of the water resulting from the electrolysis process.