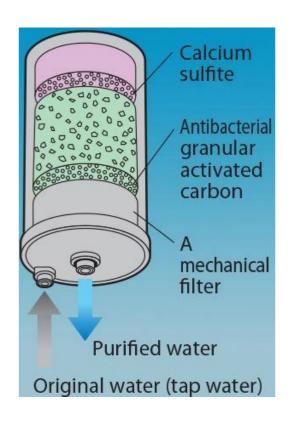

# **The Electrolysis Process:**

**STEP 1: FILTRATION** the internal High-Grade Filter filters chlorine, unpleasant taste and odor, and reduces sediments up to 5 micrometers to produce Clean Water.

Your use of external Pre-Filtration systems does NOT substitute for the necessity to use the special Enagic HG filter installed in the used device, and to replace it periodically, in order to ensure the quality of the water resulting from the electrolysis process.

**STEP 2: ELECTROLYSIS** through several\* electrode plates and membranes, the filtered water is separated into acidic and alkaline parts. Water is spited into OH-(hydroxide ions) and H+ (hydrogen ions).

The hydrogen ions react with electrons given by the cathode (– charged electrode), forming H2, molecular Hydrogen. Hydroxide ions remain, making the water more alkaline around the cathode. Conversely, close to the anode (+ charged electrode), hydroxide ions give electrons to the anode, eventually forming O2 (Oxygen). Hydrogen ions remain, making the water more acidic around the anode. The two kinds of water are separated by membranes and released through different hoses.