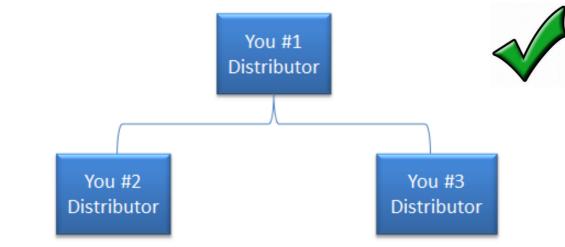

1A Distributor Example

2A Distributor Example

<sup>\*</sup> Kindly refer to Enagic commission chart for more information about points.

You should register all your accounts under only one sponsor ID, and you can NOT register under several different IDs even if it relates to the same person

When you are willing to open yourself 2<sup>nd</sup> and 3<sup>rd</sup> distributorship account, these accounts will be opened as a distributor IDs under your existing distributor account ID (YOU#1), NOT under your sponsor ID.

Examples: -

i.e. #1

Distributor can NOT sponsor someone who has a sponsor already.

Existing distributor can NOT create the 2<sup>nd</sup> account under another different sponsor ID.

Distributor can NOT open his  $2^{nd}$  /  $3^{rd}$  ID directly under his own sponsor ID. Distributor should register his 2nd / 3rd ID directly under his own registered ID.