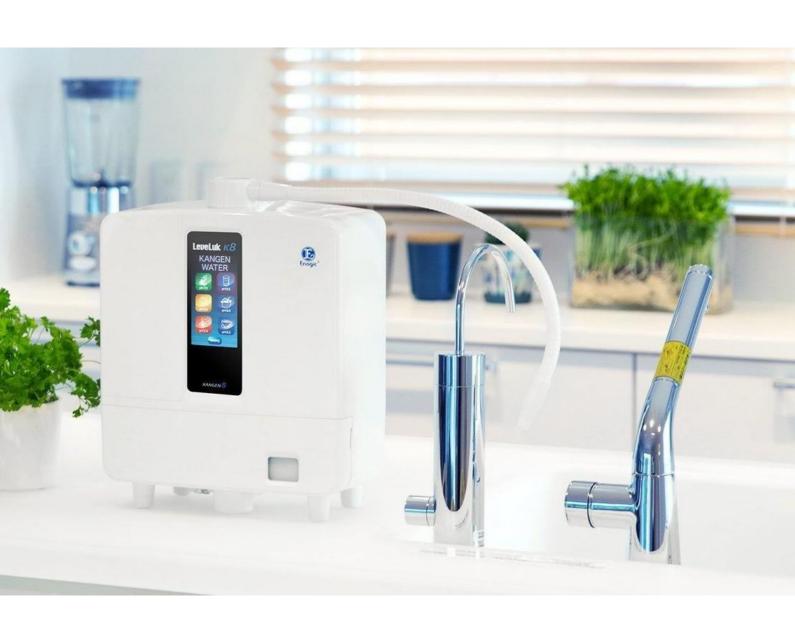

# THE MIGHTY 8-PLATES ANTI-OXIDIZER

# LEVELUK® K8

# LEVELUK® 8 (K8)

Electrolysis cell with 8 electrode plates ensures high power.

A clear, easily viewable, large LCD with a touch panel makes it easy to operate.

# 1. Electrolysis cell with 8 electrode plates ensures high power.

A clear, easily viewable, large LCD with a touch panel makes it easy to operate. It is possible to produce a good amount of electrolyzed water of which the value of ORP is included in the range of +1130mV and -800mV and which boasts of good effects. The Kangen Water® contains a lot of hydroxide ions (OH-) and positive ions (such as calcium ions) produced by electrolysis, and it also contains hydrogen. (That depends on the choice of resulting water and original water)

# 2. A clear, easily viewable, large LCD with a touch panel makes it easy to operate.

You will be notified by a large-sized liquid crystal display (LCD) and the voice promoted guide. Easy to use touch screen.

A clear, easy viewable, large-sized LCD and voice prompts shows you of the water being produced (Kangen Water®, Acidic Water, Strong Acidic Water\*, or purified water) and other necessary information. The operation is very easy. Introduction of a touch screen panel has greatly enhanced ease of operation.