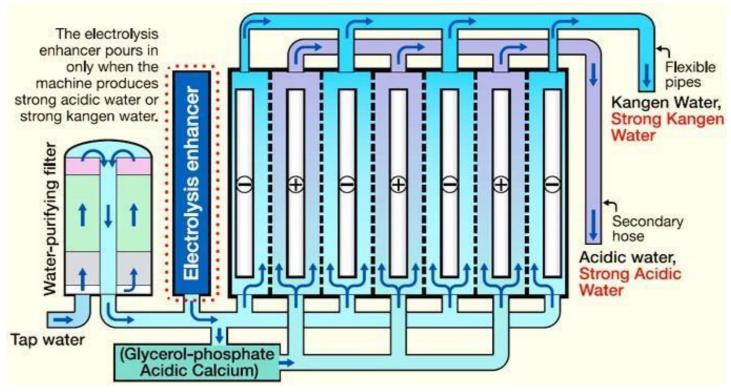

# **The Electrolysis Process:**

**STEP 1: FILTRATION** the internal High-Grade Filter filters chlorine, unpleasant taste and odor, and reduces sediments up to 5 micrometers to produce Clean Water.

Your use of external Pre-Filtration systems does NOT substitute for the necessity to use the special Enagic HG filter installed in the used device, and to replace it periodically, in order to ensure the quality of the water resulting from the electrolysis process.

**STEP 2: ELECTROLYSIS** through several\* electrode plates and membranes, the filtered water is separated into acidic and alkaline parts. Water is spited into OH-(hydroxide ions) and H+ (hydrogen ions).

The hydrogen ions react with electrons given by the cathode (– charged electrode), forming H2, molecular Hydrogen. Hydroxide ions remain, making the water more alkaline around the cathode. Conversely, close to the anode (+ charged electrode), hydroxide ions give electrons to the anode, eventually forming O2 (Oxygen). Hydrogen ions remain, making the water more acidic around the anode. The two kinds of water are separated by membranes and released through different hoses.