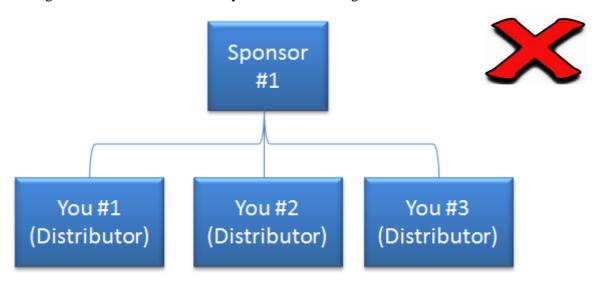

1A Distributor Example

2A Distributor Example

<sup>\*</sup> Kindly refer to Enagic commission chart for more information about points.

You should register all your accounts under only one sponsor ID, and you can NOT register under several different IDs even if it relates to the same person

When you are willing to open yourself 2<sup>nd</sup> and 3<sup>rd</sup> distributorship account, these accounts will be opened as a distributor IDs under your existing distributor account ID (YOU#1), NOT under your sponsor ID.

Examples: -

i.e. #1

Distributor can NOT sponsor someone who has a sponsor already.

Existing distributor can NOT create the 2<sup>nd</sup> account under another different sponsor ID.

Distributor can NOT open his  $2^{nd}$  /  $3^{rd}$  ID directly under his own sponsor ID. Distributor should register his 2nd / 3rd ID directly under his own registered ID.