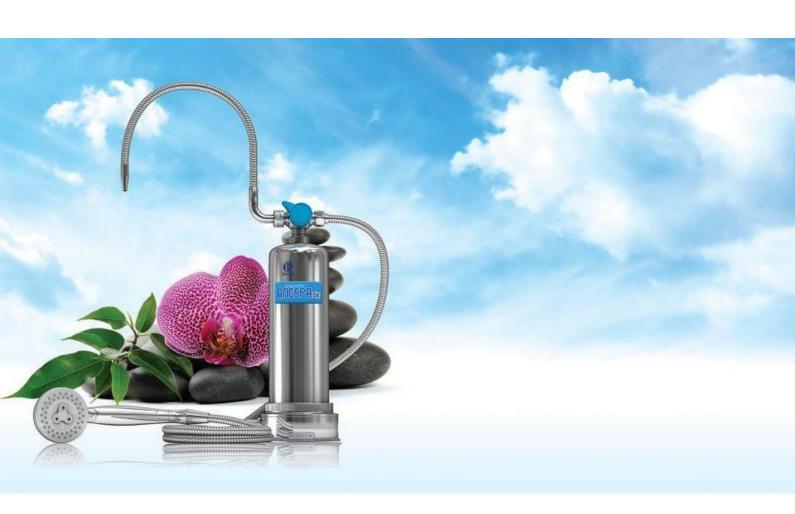

# MINERAL ION WATER SPA

# ANESPA® DX

The NEW exclusive ANESPA® DX Home Spa System transforms your ordinary bathroom into a natural hot spring resort, excellent design easy for replace filter.

### **Removes Harmful Substances**

The high-quality ceramic cartridge purification system effectively removes chlorine, rust and dirt, leaving you with a fresh, invigorating feeling. Protect your delicate skin from the harmful effects of tap water. Active charcoal filter and Futamata-ceramic inner filter.

### **Mineral Ion Water**

Contains a blend of natural hot spring ingredients and minerals, giving you the feeling that you're enjoying a pleasant hot spring and taking advantage of the mineral ion water. Relax and Enjoy!

### Tufa

A mineral stone taken directly from the Futamata Radium Hot spring in Hokkaido, Japan. This stone gives the water the same gentle and relaxing effect of a hot spring.

### **MIC** stone

Rich in Minerals as it is made up of more than 25,000 different minerals, absorbing toxic substance and regulates the water quality.

### **Power stone**

Generates strong negative-ions.

|   | Machine<br>Model   | Water<br>Type | pH Range             | ORP   | Weight     | Plates & Wattage        | Warranty |
|---|--------------------|---------------|----------------------|-------|------------|-------------------------|----------|
| 2 | K8                 | 5<br>Types    | 2.5 ~<br>11.5        | - 850 | 5 Kg       | 8 Plates<br>110 ~ 240 W | 5 Years  |
|   | SD 501             | 5<br>Types    | 2.5 ~<br>11.5        | - 800 | 6 Kg       | 7 Plates<br>220 ~ 240 W | 5 Years  |
|   | SD 501<br>Platinum | 5<br>Types    | 2.5 ~<br>11.5        | - 800 | 6 Kg       | 7 Plates<br>220 ~ 240 W | 5 Years  |
|   | Super 501          | 5<br>Types    | 2.5 ~<br>11.5        | - 800 | 10.1<br>Kg | 5 & 7<br>220 ~ 240 W    | 3 Years  |
|   | JRIV               | 5<br>Types    | 2.5 ~<br>11.5        | - 450 | 5.3 Kg     | 4 Plates<br>220 ~ 240 W | 3 Years  |
|   | ANESPA® DX         | 1<br>Type     | Same as<br>Tap Water | N/A   | 2.6 Kg     | N/A                     | 3 Years  |