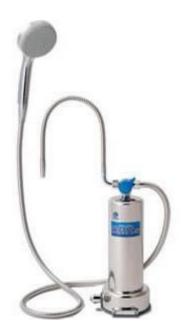

# MINERAL ION WATER SPA

# ANESPA® DX

The NEW exclusive ANESPA® DX Home Spa System transforms your ordinary bathroom into a natural hot spring resort, excellent design easy for replace filter.

### **Removes Harmful Substances**

The high-quality ceramic cartridge purification system effectively removes chlorine, rust and dirt, leaving you with a fresh, invigorating feeling. Protect your delicate skin from the harmful effects of tap water. Active charcoal filter and Futamata-ceramic inner filter.

### **Mineral Ion Water**

Contains a blend of natural hot spring ingredients and minerals, giving you the feeling that you're enjoying a pleasant hot spring and taking advantage of the mineral ion water. Relax and Enjoy!