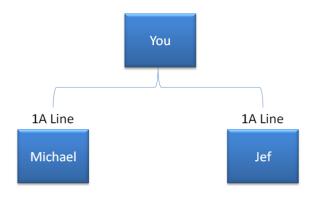

## Qualification to achieve this rank:

- Personally, sell one unit (a unit sold to one self is counted as a sale)
- Each direct sale made as a 1A represents a new 1A team selling beneath you

- Michael and Jef will be your
   1A line
- You will receive overriding maximum of "1 point" from this line