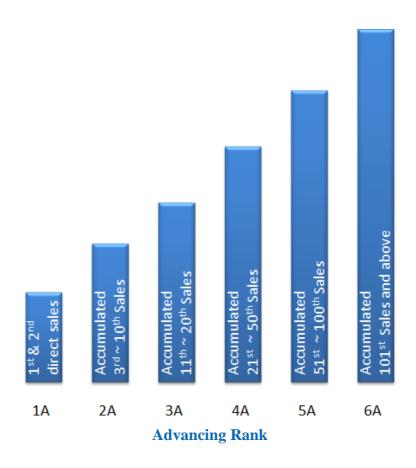

# **Enagic Marketing Plan**

The basic 8-points commission structure

There are 6 ranks  $(1A \sim 6A)$  and all ranks have 8 levels to pay

This structure works the same for all products, although the commission point value varies for each product. The basic 8-points commission structure is the foundation from which each distributor begins building with Enagic product sales.

Rank advancement is based on combination of direct and group sales, and it is NOT necessary to advance one rank at a time. **An advance in rank is always initiated by a <u>direct sale</u>**, but a distributor will advance to whichever rank he is qualified for based on total accumulated sales volume. Once a rank achieved, it will be retained until the next rank is attained. There will be no need for a distributor to start over and distributors ranked 2A and higher can have an unlimited number of direct sales.

The following are the requirements for each rank