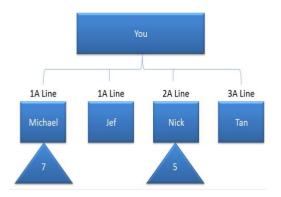

## Qualification to achieve this rank:

- Accumulated total sales for 10 units. (direct and indirect)
- You will be paid as a 3A distributor upon next direct sale.
- Each direct sale made as a 3A represents a new 3A team selling beneath you

- Tan will be your 3A line
- You will receive overriding maximum of "3 points" from this line