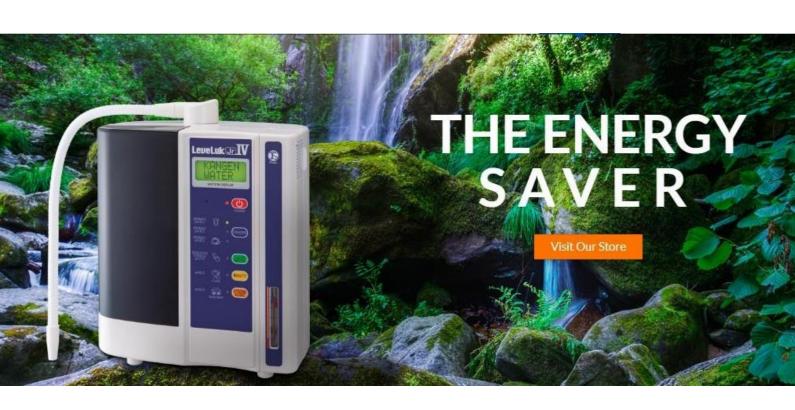

# THE ENERGY SAVER

# LEVELUK® JRIV

Strong Acidic Water and Strong Kangen Water® produced steadily. The type of energy conservation.

# 1. Equipped with four high quality electrode plates.

It is possible to produce a good amount of electrolyzed water with the ORP value in the range of +1130mV and -800mV and which

boasts of good effects. This design is made possible by loading an electrolytic cell with four electrode plates that use electrodes made of platinum plated titanium.

# 2. Equipped with an electrolysis enhancer tank, Strong Acidic Water and Strong Kangen Water® produced steadily and continuously.

The built-in tank for the electrolysis enhancer saves you the trouble of putting in the electrolysis enhancer which is necessary to obtain Strong Acidic Water and Strong Kangen Water<sup>®</sup>. It allows you to produce both kinds of water steadily and continuously. An injection of electrolysis enhancer (400g) produces around 10~15 liters of strong acidic water in around thirty minutes.

# 3. You will be notified by a large-sized liquid crystal display (LCD). Easy to use one-touch panel.

A clear, large-sized LCD will inform you of the water being produced (Kangen Water<sup>®</sup>, Acidic Water, Strong Acidic Water\*, or purified water) and necessary information. The operation is very easy, because you only need to touch a button in order to power up or down or to select the type of water you would like to obtain.

\*When you push the button for Strong Acidic Water, the secondary hose releases Strong Acidic Water and the flexible pipe releases Strong Kangen Water<sup>®</sup> at the same time.