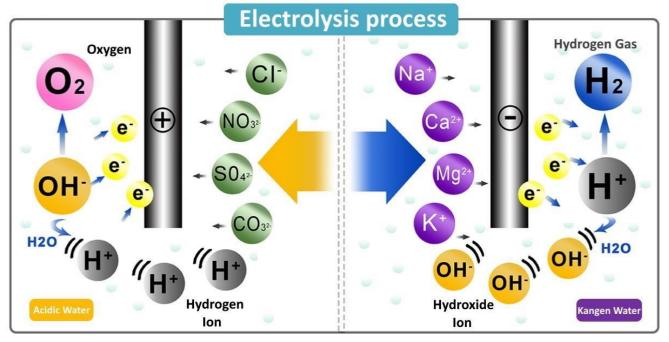

**STEP 2: ELECTROLYSIS** through several\* electrode plates and membranes, the filtered water is separated into acidic and alkaline parts. Water is spited into OH-(hydroxide ions) and H+ (hydrogen ions).

The hydrogen ions react with electrons given by the cathode (– charged electrode), forming H2, molecular Hydrogen. Hydroxide ions remain, making the water more alkaline around the cathode. Conversely, close to the anode (+ charged electrode), hydroxide ions give electrons to the anode, eventually forming O2 (Oxygen). Hydrogen ions remain, making the water more acidic around the anode. The two kinds of water are separated by membranes and released through different hoses.