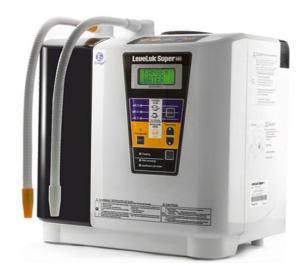

# Enagic® ENAGIC'S MOST POWERFUL MODEL!

# LEVELUK® SUPER 501

As for the cell of electrolysis by which the water for the health administration of drinking water, cosmetics water, washing, and disinfection is generated from two hose, exclusive use was benefited by the hose, respectively for exclusive use in each. Create generous quantities of Kangen Water<sup>®</sup> and Strong Acidic Water.

## For Super Heavy Use

This powerful Enagic machine is a large family unit, and the top of the line model for heavy home use or for small businesses. Nursing homes, agricultural colleges, and spas can all benefit greatly by having the high-performance Super501! Generates: Strong Kangen Water<sup>®</sup>, Kangen Water<sup>®</sup>, Neutral Water, Beauty Water, and Strong Acidic Water.

### **12Titanium Plates**

With 12 platinum-coated 99.97% pure titanium electrode plates, this highly productive machine generates all 5 different types of Enagic water (see below) for countless uses around your home or business. If you're looking for a super-sized SD501, the Super501 is exactly what you need.

### **Super Easy to Use**

With just a touch of a button, you can have access to any of the 5 waters you choose. Your machine will confirm the water you have selected, and in moments the machine will generate healthy, ionized water. Your SUPER501 will even notify you when it's time to change the water filter via a message on the LCD Panel and a buzzer sound.

## **Industrial Strength**

The Super501 features the same quality builtin electrolysis enhancer tank as the SD501, and can generate up to 2 gallons of water a minute for approximately 30 minutes at a time, so you will never run out of the water you need to run your business. This hefty machine also boasts 2 flexible pipes - one specifically designed for Kangen Water<sup>®</sup> and the one for Beauty Water.

In order to produce Strong Acidic Water and Strong Kangen Water®, the electrolysis enhancer (salt solution) must be added. About 120 liters Strong Acidic Water (about 80 minutes) can be produced by using the enhancer in the internal tank at one time. Continuous use is possible if replenished. Automatic cleaning can be performed even while it is being used and water can be stored in the external tank.