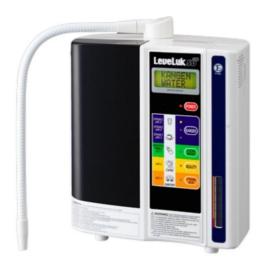

# LEVELUK® SD501

It has seven electrode plates to ensure sufficient power. It is easy to use and compactly designed.

# 1. The electrolytic cell is equipped with seven electrode plates, which is powerful and compactly designed.

It is possible to produce a good amount of electrolyzed water of which the value of ORP is included in the range of +1130mV and -800mV and which boasts of good effects. The Kangen Water<sup>®</sup> contains a lot of hydroxide ions (OH-) and positive ions (such as calcium ions) produced by electrolysis, and it also contains hydrogen. (That depends on the choice of resulting water and original water)

# 2. Equipped with an electrolysis enhancer tank, Strong Acidic Water and Strong Kangen Water® produced steadily and continuously.

The built-in tank for the electrolysis enhancer saves you the trouble of putting in the electrolysis enhancer which is necessary to obtain Strong Acidic Water and Strong Kangen Water<sup>®</sup>. It allows you to produce those kinds of water steadily and continuously that has excellent effects. An injection of electrolysis enhancer (400g) produces around 20~30 liters of Strong Acidic Water in around thirty minutes. (This figure depends on the water quality)

# 3. You will be notified by a large-sized liquid crystal display (LCD) and the voice promoted guide. Easy to use one-touch panel.

A clear, large-sized LCD and voice prompts will inform you of the water being produced (Kangen Water<sup>®</sup>, Acidic Water, Strong Acidic Water\*, or purified water) and necessary information. The operation is very easy, because you only need to touch a button in order to power up or down or to select the type of water you would like to obtain.

\*When you push the button for Strong Acidic Water, the secondary hose releases Strong Acidic Water and the flexible pipe releases Strong Kangen Water<sup>®</sup> at the same time.