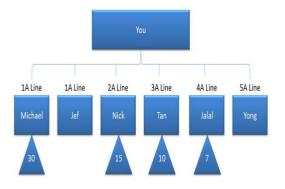

# **Enagic Marketing Plan**

The basic 8-points commission structure

There are 6 ranks  $(1A \sim 6A)$  and all ranks have 8 levels to pay

This structure works the same for all products, although the commission point value varies for each product. The basic 8-points commission structure is the foundation from which each distributor begins building with Enagic product sales.

Rank advancement is based on combination of direct and group sales, and it is NOT necessary to advance one rank at a time. **An advance in rank is always initiated by a <u>direct sale</u>**, but a distributor will advance to whichever rank he is qualified for based on total accumulated sales volume. Once a rank achieved, it will be retained until the next rank is attained. There will be no need for a distributor to start over and distributors ranked 2A and higher can have an unlimited number of direct sales.

## Qualification to achieve this rank:

- Personally, sell one unit (a unit sold to one self is counted as a sale)
- Each direct sale made as a 1A represents a new 1A team selling beneath you

- Michael and Jef will be your
   1A line
- You will receive overriding maximum of "1 point" from this line

# 2A Distributor

## Qualification to achieve this rank:

- You must be 1A distributor first.
- Accumulated direct sales for 2 units.
- You will be paid as a 2A distributor upon making your 3<sup>rd</sup> direct sale.
- Each direct sale made as a 2A represents a new 2A team selling beneath you

- Nick will be your 2A line
- You will receive overriding maximum of "2 points" from this line

# 3A Distributor

## Qualification to achieve this rank:

- Accumulated total sales for 10 units. (direct and indirect)
- You will be paid as a 3A distributor upon next direct sale.
- Each direct sale made as a 3A represents a new 3A team selling beneath you

- Tan will be your 3A line
- You will receive overriding maximum of "3 points" from this line

# **4A Distributor**

## Qualification to achieve this rank:

- Accumulated total sales for 20 units. (direct and indirect)
- You will be paid as a 4A distributor upon next direct sale.
- Each direct sale made as a 4A represents a new 4A team selling beneath you

- Jalal will be your 4A line
- You will receive overriding maximum of "4 points" from this line