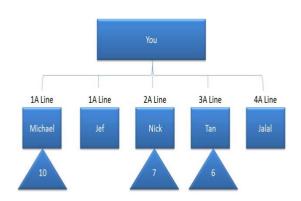

## Qualification to achieve this rank:

- Accumulated total sales for 20 units. (direct and indirect)
- You will be paid as a 4A distributor upon next direct sale.
- Each direct sale made as a 4A represents a new 4A team selling beneath you

- Jalal will be your 4A line
- You will receive overriding maximum of "4 points" from this line