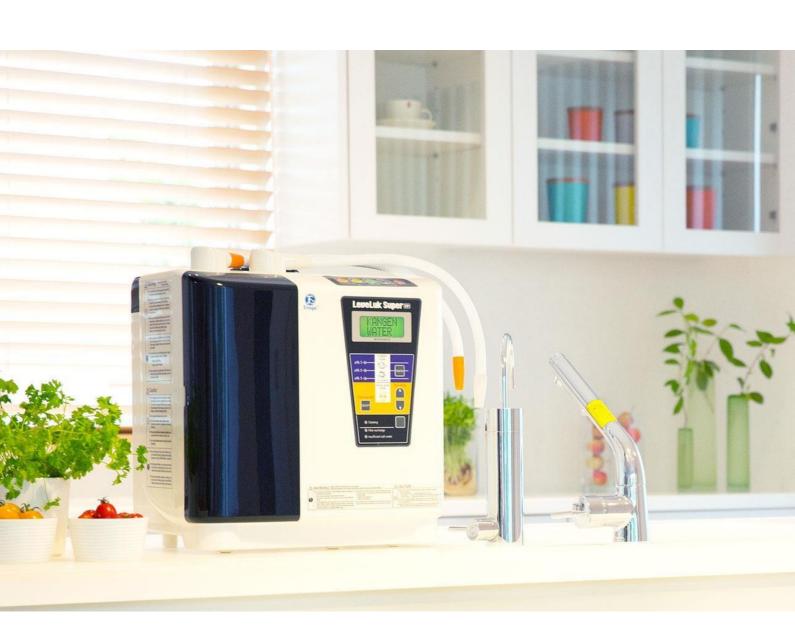

# LEVELUK® SD501

It has seven electrode plates to ensure sufficient power. It is easy to use and compactly designed.

# 1. The electrolytic cell is equipped with seven electrode plates, which is powerful and compactly designed.

It is possible to produce a good amount of electrolyzed water of which the value of ORP is included in the range of +1130mV and -800mV and which boasts of good effects. The Kangen Water<sup>®</sup> contains a lot of hydroxide ions (OH-) and positive ions (such as calcium ions) produced by electrolysis, and it also contains hydrogen. (That depends on the choice of resulting water and original water)

# 2. Equipped with an electrolysis enhancer tank, Strong Acidic Water and Strong Kangen Water® produced steadily and continuously.

The built-in tank for the electrolysis enhancer saves you the trouble of putting in the electrolysis enhancer which is necessary to obtain Strong Acidic Water and Strong Kangen Water<sup>®</sup>. It allows you to produce those kinds of water steadily and continuously that has excellent effects. An injection of electrolysis enhancer (400g) produces around 20~30 liters of Strong Acidic Water in around thirty minutes. (This figure depends on the water quality)

# 3. You will be notified by a large-sized liquid crystal display (LCD) and the voice promoted guide. Easy to use one-touch panel.

A clear, large-sized LCD and voice prompts will inform you of the water being produced (Kangen Water<sup>®</sup>, Acidic Water, Strong Acidic Water\*, or purified water) and necessary information. The operation is very easy, because you only need to touch a button in order to power up or down or to select the type of water you would like to obtain.

\*When you push the button for Strong Acidic Water, the secondary hose releases Strong Acidic Water and the flexible pipe releases Strong Kangen Water<sup>®</sup> at the same time.