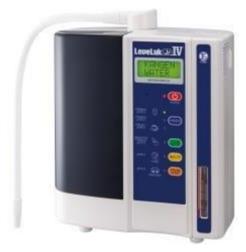

# THE ENERGY SAVER

# LEVELUK® JRIV

Strong Acidic Water and Strong Kangen Water® produced steadily. The type of energy conservation.

# 1. Equipped with four high quality electrode plates.

It is possible to produce a good amount of electrolyzed water with the ORP value in the range of +1130mV and -800mV and which

boasts of good effects. This design is made possible by loading an electrolytic cell with four electrode plates that use electrodes made of platinum plated titanium.

# 2. Equipped with an electrolysis enhancer tank, Strong Acidic Water and Strong Kangen Water® produced steadily and continuously.

The built-in tank for the electrolysis enhancer saves you the trouble of putting in the electrolysis enhancer which is necessary to obtain Strong Acidic Water and Strong Kangen Water<sup>®</sup>. It allows you to produce both kinds of water steadily and continuously. An injection of electrolysis enhancer (400g) produces around 10~15 liters of strong acidic water in around thirty minutes.

# 3. You will be notified by a large-sized liquid crystal display (LCD). Easy to use one-touch panel.

A clear, large-sized LCD will inform you of the water being produced (Kangen Water<sup>®</sup>, Acidic Water, Strong Acidic Water\*, or purified water) and necessary information. The operation is very easy, because you only need to touch a button in order to power up or down or to select the type of water you would like to obtain.

\*When you push the button for Strong Acidic Water, the secondary hose releases Strong Acidic Water and the flexible pipe releases Strong Kangen Water<sup>®</sup> at the same time.