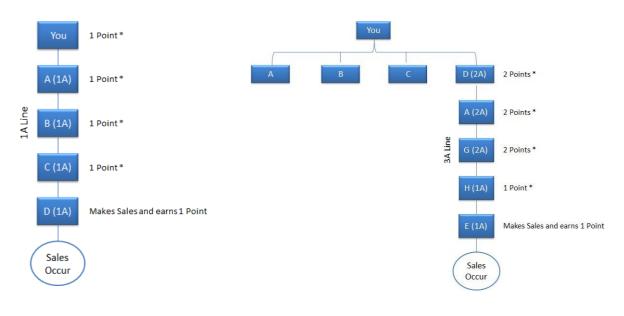

# **Enagic Marketing Plan**

The basic 8-points commission structure

There are 6 ranks  $(1A \sim 6A)$  and all ranks have 8 levels to pay

This structure works the same for all products, although the commission point value varies for each product. The basic 8-points commission structure is the foundation from which each distributor begins building with Enagic product sales.

Rank advancement is based on combination of direct and group sales, and it is NOT necessary to advance one rank at a time. **An advance in rank is always initiated by a <u>direct sale</u>**, but a distributor will advance to whichever rank he is qualified for based on total accumulated sales volume. Once a rank achieved, it will be retained until the next rank is attained. There will be no need for a distributor to start over and distributors ranked 2A and higher can have an unlimited number of direct sales.

## Qualification to achieve this rank:

- Personally, sell one unit (a unit sold to one self is counted as a sale)
- Each direct sale made as a 1A represents a new 1A team selling beneath you

- Michael and Jef will be your
   1A line
- You will receive overriding maximum of "1 point" from this line

# 2A Distributor

## Qualification to achieve this rank:

- You must be 1A distributor first.
- Accumulated direct sales for 2 units.
- You will be paid as a 2A distributor upon making your 3<sup>rd</sup> direct sale.
- Each direct sale made as a 2A represents a new 2A team selling beneath you

- Nick will be your 2A line
- You will receive overriding maximum of "2 points" from this line

# 3A Distributor

## Qualification to achieve this rank:

- Accumulated total sales for 10 units. (direct and indirect)
- You will be paid as a 3A distributor upon next direct sale.
- Each direct sale made as a 3A represents a new 3A team selling beneath you

- Tan will be your 3A line
- You will receive overriding maximum of "3 points" from this line