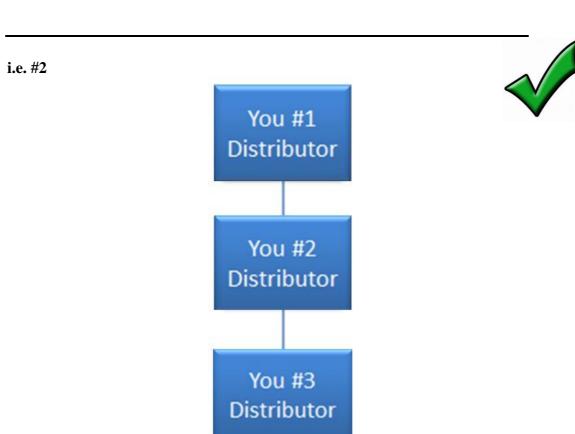

1A Distributor Example

2A Distributor Example

<sup>\*</sup> Kindly refer to Enagic commission chart for more information about points.

You should register all your accounts under only one sponsor ID, and you can NOT register under several different IDs even if it relates to the same person

When you are willing to open yourself 2<sup>nd</sup> and 3<sup>rd</sup> distributorship account, these accounts will be opened as a distributor IDs under your existing distributor account ID (YOU#1), NOT under your sponsor ID.

Examples: -

i.e. #1

Distributor can NOT sponsor someone who has a sponsor already.

Existing distributor can NOT create the 2<sup>nd</sup> account under another different sponsor ID.

Distributor can NOT open his  $2^{nd}$  /  $3^{rd}$  ID directly under his own sponsor ID. Distributor should register his 2nd / 3rd ID directly under his own registered ID.