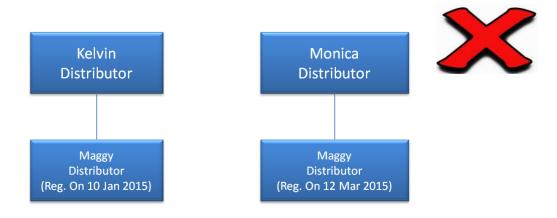

1A Distributor Example

2A Distributor Example

<sup>\*</sup> Kindly refer to Enagic commission chart for more information about points.

You should register all your accounts under only one sponsor ID, and you can NOT register under several different IDs even if it relates to the same person

When you are willing to open yourself 2<sup>nd</sup> and 3<sup>rd</sup> distributorship account, these accounts will be opened as a distributor IDs under your existing distributor account ID (YOU#1), NOT under your sponsor ID.

Examples: -

i.e. #1

Distributor can NOT sponsor someone who has a sponsor already.

Existing distributor can NOT create the 2<sup>nd</sup> account under another different sponsor ID.

Distributor can NOT open his  $2^{nd}$  /  $3^{rd}$  ID directly under his own sponsor ID. Distributor should register his 2nd / 3rd ID directly under his own registered ID.