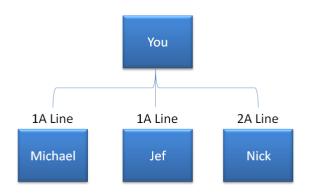

## Qualification to achieve this rank:

- Personally, sell one unit (a unit sold to one self is counted as a sale)
- Each direct sale made as a 1A represents a new 1A team selling beneath you

- Michael and Jef will be your
   1A line
- You will receive overriding maximum of "1 point" from this line

- Nick will be your 2A line
- You will receive overriding maximum of "2 points" from this line